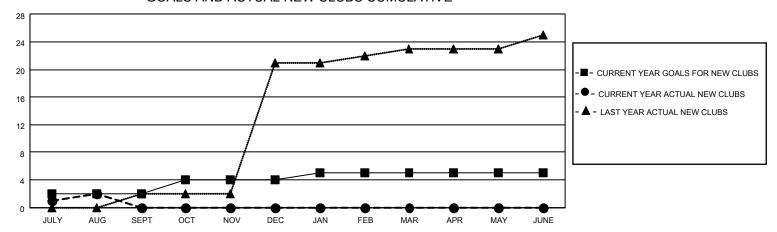

## GOALS AND ACTUAL NEW CLUBS CUMULATIVE

## MONTHLY MEMBERSHIP PROGRESS REPORT

LOCATION INDIA District 321A3 Results as of: 8/31/2021

| Clubs                 |               |           |               | Members               |                        |                         |                                                    |
|-----------------------|---------------|-----------|---------------|-----------------------|------------------------|-------------------------|----------------------------------------------------|
| RESULTS FOR 2021-2022 |               |           |               | RESULTS FOR 2021-2022 |                        |                         |                                                    |
| QUARTER               | NEW CLUB GOAL | NEW CLUBS | DROPPED CLUBS | QUARTER MEME          | BER GROWTH NET<br>GOAL | MEMBER GROWTH<br>ACTUAL | DROPPED<br>MEMBERS ACTUAL<br>(including transfers) |
| JULY/AUG/SEPT         | 2             | 2         | 2             | JULY/AUG/SEPT         | 60                     | 106                     | 46                                                 |
| OCT/NOV/DEC           | 2             | 0         | 0             | OCT/NOV/DEC           | 30                     | 0                       | 0                                                  |
| JAN/FEB/MAR           | 1             | 0         | 0             | JAN/FEB/MAR           | 45                     | 0                       | 0                                                  |
| APR/MAY/JUNE          | 0             | 0         | 0             | APR/MAY/JUNE          | 25                     | 0                       | 0                                                  |