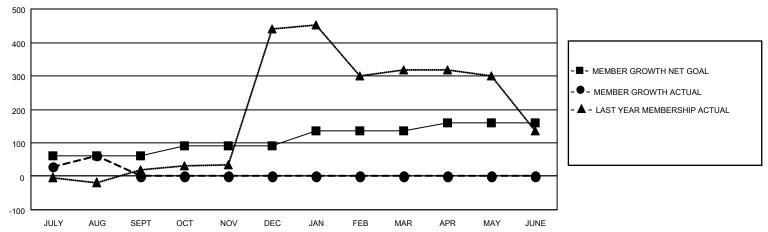

## GOALS AND ACTUAL MEMBERS CUMULATIVE

| DROPPED CLUBS: 2 |    | 17 CLUBS OF 109 ADDED 1 OR<br>MORE NEW MEMBERS | GENDER DISTRIBUTION             |                                |  |
|------------------|----|------------------------------------------------|---------------------------------|--------------------------------|--|
|                  |    | INONE NEW MEMBERS                              | MALE<br>FEMALE                  | 1,639 (78.72%)<br>443 (21.28%) |  |
| DROPPED MEMBERS  |    |                                                | NON BINARY PREFER NOT TO ANSWER | 0 (0.00%)<br>0 (0.00%)         |  |
| DECEASED         | 3  |                                                | TREFERENCE TO ANSWER            | 0 (0.0070)                     |  |
| CLUB CANCELLED   | 24 | CLICK HERE FOR CUMULATIVE                      | TOTAL FAMILY UNIT MEMBERS       | 865                            |  |
| OTHER            | 19 | MEMBERSHIP DATA                                |                                 |                                |  |
| TOTAL            | 46 |                                                | FAMILY MEMBERS PAYING HAI       | LF DUES 470                    |  |

## MONTHLY MEMBERSHIP PROGRESS REPORT

LOCATION INDIA District 321A3 Results as of: 8/31/2021

| Clubs                 |               |           |               | Members               |                        |                         |                                                    |
|-----------------------|---------------|-----------|---------------|-----------------------|------------------------|-------------------------|----------------------------------------------------|
| RESULTS FOR 2021-2022 |               |           |               | RESULTS FOR 2021-2022 |                        |                         |                                                    |
| QUARTER               | NEW CLUB GOAL | NEW CLUBS | DROPPED CLUBS | QUARTER MEME          | BER GROWTH NET<br>GOAL | MEMBER GROWTH<br>ACTUAL | DROPPED<br>MEMBERS ACTUAL<br>(including transfers) |
| JULY/AUG/SEPT         | 2             | 2         | 2             | JULY/AUG/SEPT         | 60                     | 106                     | 46                                                 |
| OCT/NOV/DEC           | 2             | 0         | 0             | OCT/NOV/DEC           | 30                     | 0                       | 0                                                  |
| JAN/FEB/MAR           | 1             | 0         | 0             | JAN/FEB/MAR           | 45                     | 0                       | 0                                                  |
| APR/MAY/JUNE          | 0             | 0         | 0             | APR/MAY/JUNE          | 25                     | 0                       | 0                                                  |